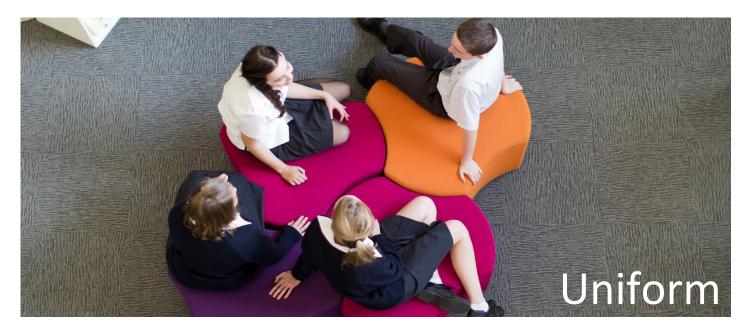

The Uniform Shop is open for fittings and purchases (EFTPOS only) on Tuesdays from 8:00 am to 11:00 am weekly.

The QKR app can be used for online purchases which will be available for collection at Administration once the order has been processed; students will be advised via MyQA when orders are ready for collection.