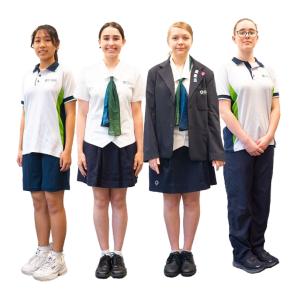

# COMPULSORY OPTION B

| Queensland Academies Health Sciences Scarf   | \$ 30.00 |
|----------------------------------------------|----------|
| Blouse                                       | \$ 45.00 |
| Skirt                                        | \$ 55.00 |
| Blazer                                       | \$175.00 |
| * Girls Trousers (optional – non-compulsory) | \$ 45.00 |

# **COMPULSORY UNISEX**

| \$ 5.00  |
|----------|
| \$ 40.00 |
| \$ 40.00 |
| \$ 30.00 |
|          |

### WINTER KNITWEAR

| Jumper   | \$ 55.00 |
|----------|----------|
| Cardigan | \$ 70.00 |